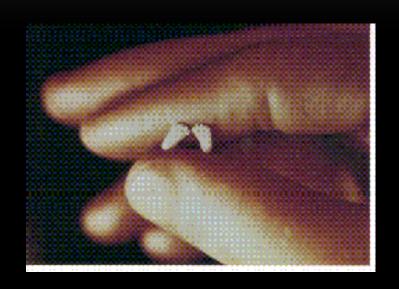

#### DILATION AND EVACUATION

Used between 12 and 24 weeks

The child is cut to pieces by a sharp knife, as in D & C

The child is much larger and far more developed

The child weighs as much as a pound and is as much as a foot in length

## DISPOSAL OF ABORTED BABIES