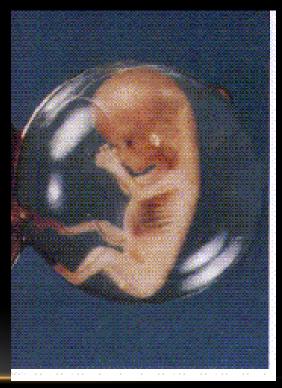

#### **Second Month**

Brain Waves Can Be Detected

Nose, Eyes, Ears, and Toes Appear

**Heart Beats and Blood Flows** 

**Skeleton Develops** 

**Unique Fingerprints** 

Sensitive to Touch on Lips and Has Reflexes

All Bodily Systems Are Present and Functioning

Third Month

Swallows, Squints, and Swims Grasps
With
Hands,
Moves
Tongue

Sucks Thumb Feels
Organic
Pain (8 to
13
Weeks)

Fourth Month

Weight Increases Six Times

Grows up to Eight to Ten Inches Long

Hears Her Mother's Voice

Fifth Month (Viability)

## FETAL DEVELOPMENT