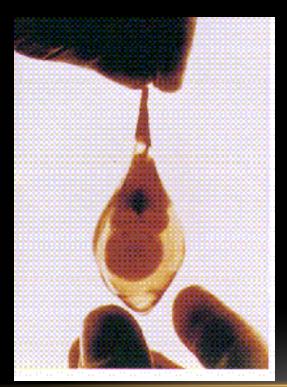

#### First Month

Conception:
All Human
Characteristics
Are Present

Heart Muscle Pulsates at Three Weeks Head, Arms, and Legs
Begin to
Appear

## FETAL DEVELOPMENT

6 Weeks

8 Weeks

## FETAL DEVELOPMENT