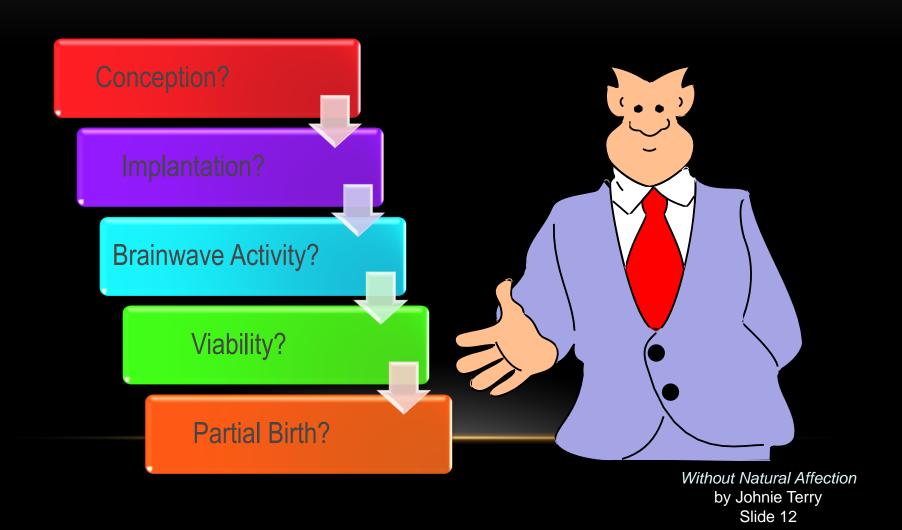

# THE KEY QUESTION: WHEN DOES LIFE BEGIN?

#### VIEWS ON THE BEGINNING OF LIFE

## THREE AREAS OF SUPPORT FOR THE PRO-LIFE CAUSE