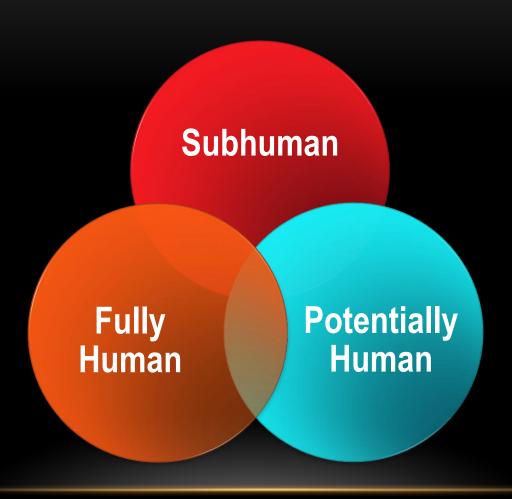

# THE KEY QUESTION: WHEN DOES LIFE BEGIN?

#### VIEWS ON THE BEGINNING OF LIFE

## THREE AREAS OF SUPPORT FOR THE PRO-LIFE CAUSE